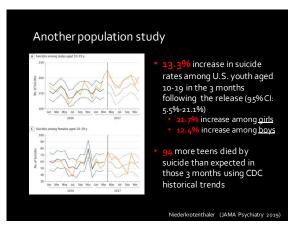

Hong (Psychiatric Services 2019)

Analysis of CDC data

28.9% increase in completed suicide among
U.S. youth ages 10-17 in the month (April 2017)
following the release of 13RW¹

| How did Netflix respond? |  |
|--------------------------|--|
|                          |  |
|                          |  |
| 37                       |  |