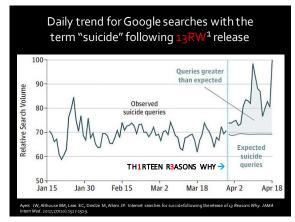

## Resources

Avers JW, Althouse BM, Leas EC, Dredze M, Allem JP. Internet searches for suicide following the release of 13 Reasons Why. JAMA Intern Med. 2017;17(10):1527-1539. Bridge JA, Greenhouse JB, Ruch D, Stevens J, Ackerman J, Sheffall AH, Horowitz LM, Kelleher KJ, Campo JV, Association Between the Release of Netflix's 13 Reasons Why and Suicide Rates in the United States. An Interrupted Times Series Analysis, Journal of the American Academy of Child & Adolescent Psychiatry (2015).
Feuer V, Havens J. Teen suicide: fanning the flames of a public health crisis. J Am Acad Child Adolesc Psychiatry, 2017;56(9):237-274.
Hong V, Ewell Foster CJ, Magness CS, McGuire TC, Smith PK, King CA. 13 Reasons Why. viewing patterns and perceived impact among youths at risk of suicide. Psychiatr Serv. 2019;70(2):107-114.
Nedersrotenthaler T, Stack S, Till B, et al. Association of Increased Youth Suicides in the United States With the Release of 13 Reasons Why. J AMA Psychiatry. (2019)
Salo D, Kairam N, Sherow L, Fiesseler F, Patel D, Wallá A. 13 Reasons Why Pediatric Presentations to an Emergency Department in Relation to Release Date. Annals of Emergency Medicine. (2017)