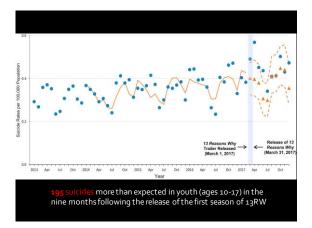

Hong (Psychiatric Services 2019)

Analysis of CDC data

28.9% increase in completed suicide among
U.S. youth ages 10-17 in the month (April 2017)
following the release of 13RW¹

| How did Netflix respond? |  |
|--------------------------|--|
|                          |  |
|                          |  |
| 37                       |  |