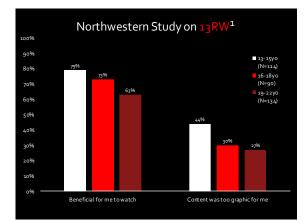

Northwestern Study on 13RW1

- Online national survey of 1700 individuals
  - Parents (203 viewers)
  - Teens ages 13-17 (219 viewers)
  - Young adults ages 18-22 (252 viewers)

(Wartella 2018)

19

20

## Northwestern Study on 13RW1

- Limitations
  - Doesn't capture high-risk youth
  - "Understanding" may represent "misunderstanding"
- 13RW viewers in this survey requested:
  - Cast to come out of character at the end
  - Info on how to help those who may be suffering
  - Mental health professionals to provide resources